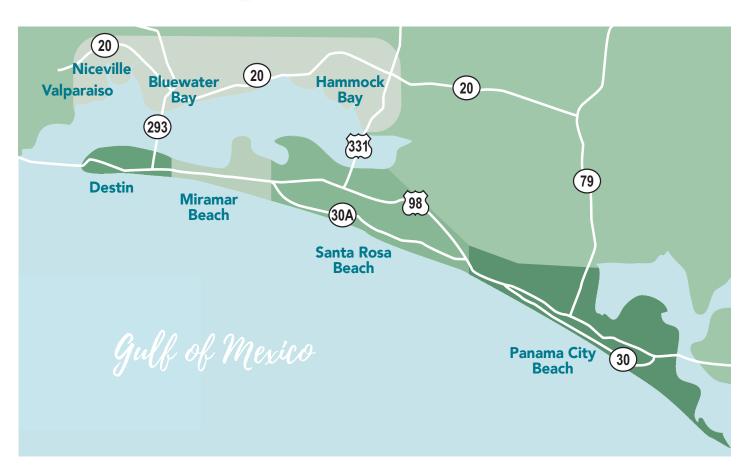

**6 Editions Monthly Serving** South Walton, Panama City Beach, Destin, Miramar Beach, BlueWater Bay & Hammock Bay, Niceville & Valparaiso

## The Area's Only Community Newspaper Serving South Walton, Panama City Beach, Destin, Miramar Beach, Bluewater Bay & Hammock Bay, Niceville & Valparaiso

Unlike other newspapers and magazines, ONLY the Life Media family of newspapers delivers your advertising message via the U.S. Post Office every month!

- **12,000** Homes and Businesses in Santa Rosa Beach, 30A and Inlet Beach (32459 and 32461)
- 12,000 Homes and Businesses in Panama City Beach (32413, 32407 and 32408)
- 12,000 Homes and Businesses in City of Destin including Kelly Plantation, Crystal Beach, Regatta Bay, Emerald Bay, Destiny East (32541)
- **12,000** Homes and Businesses in the communities of Hammock Bay and Bluewater Bay (32439 and 32578)
- **12,000** Homes and Businesses Niceville and Valparaiso (32580 and 32578)
- 8,000 Homes and Businesses in Miramar Beach, Seascape and Sandestin (32550)